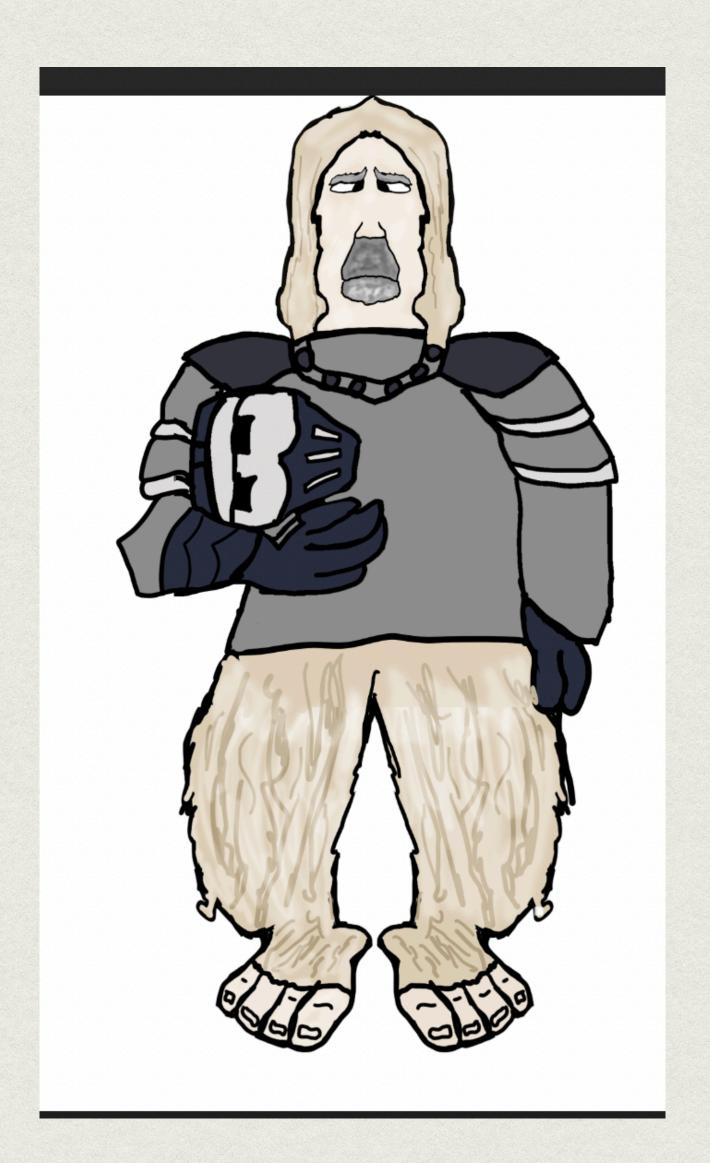

## ZIDDIM-VILLAIN

- Twist villain species- eventually revealed to be a fellow Sasquatch
- Name Ziddim means "treason" referring to betrayal of his species
- Dresses up as knight from head to toe with fake feet to hide identity
- Makes emotional decisions, unstable- motivated by revenge and desire for control on own species after childhood bullying for unusually small feet.
- Weapons: sword/knife, shield with serpent, a symbol of deceit referring to concealing his true identity and Darby's stolen crown which contains magical powers