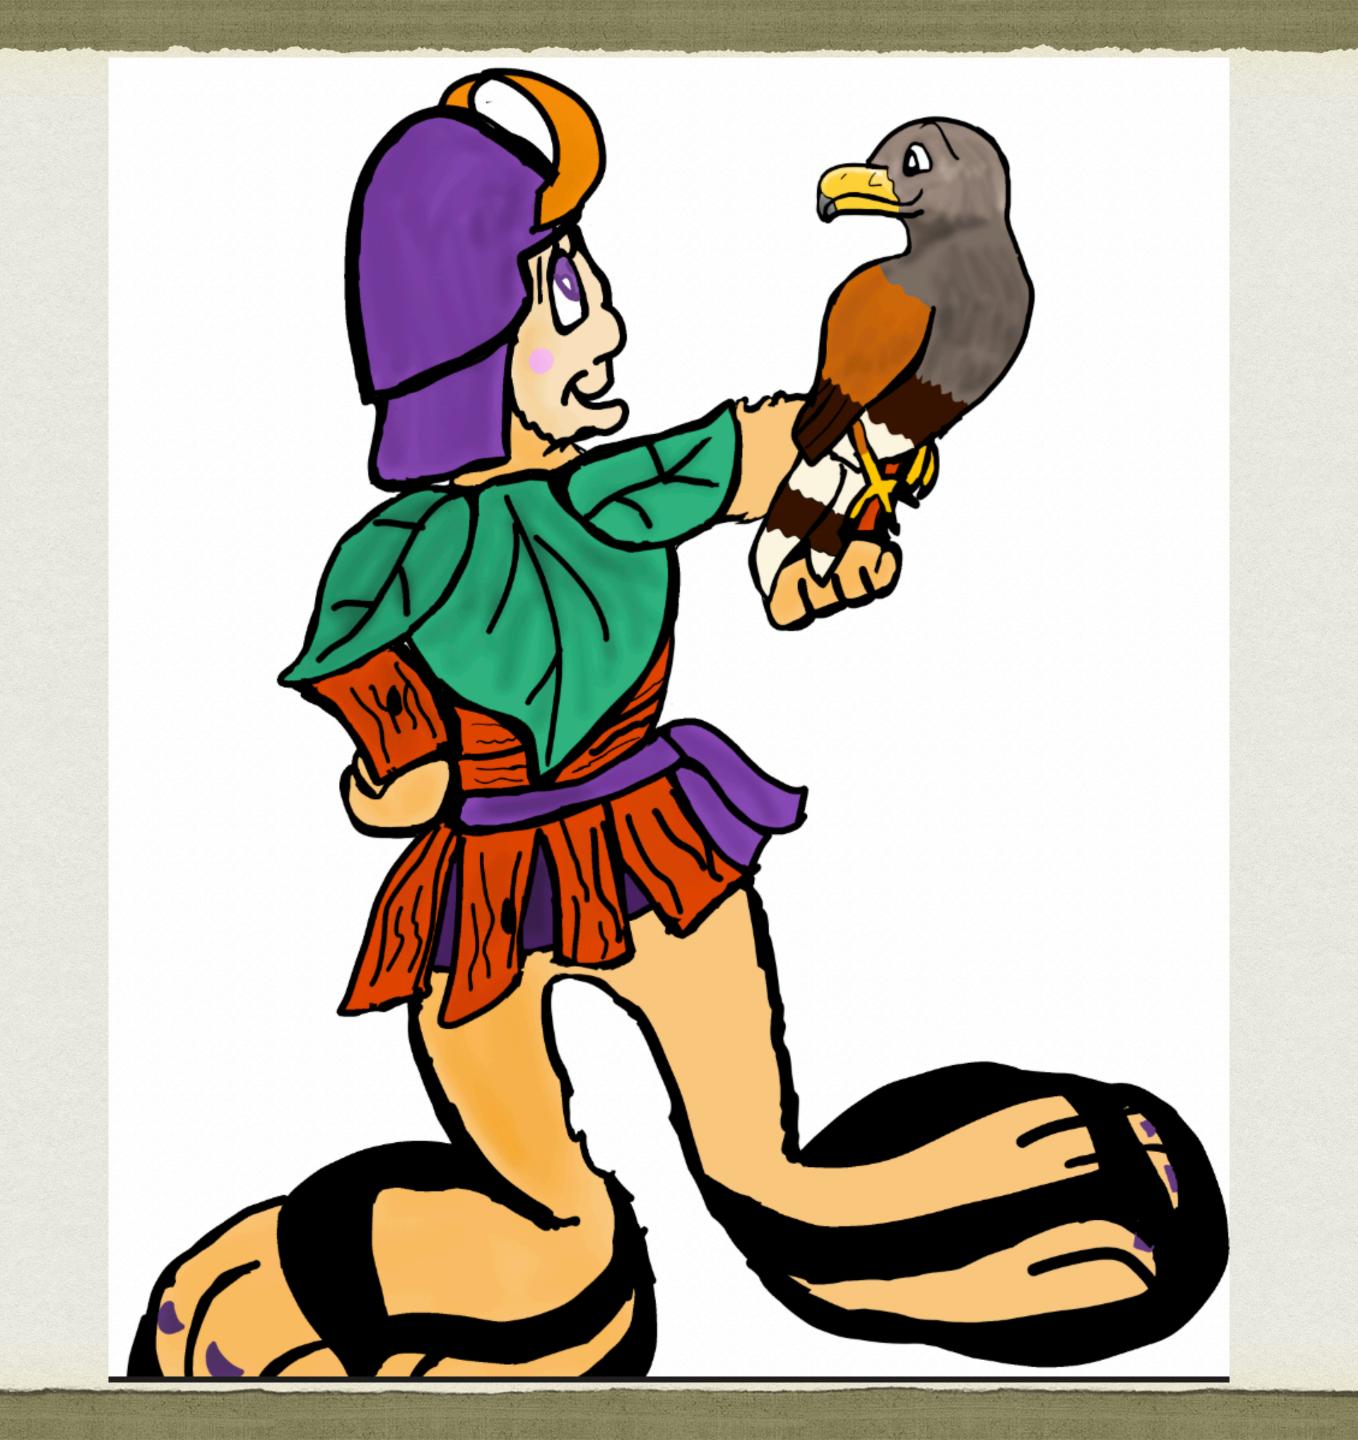

## DARBY SASQUATCH

- Princess, first Sasquatch born in over a century, particularly the first female royal heir in 5 generations
- Spunky, confident, playful
- Weapon of choice: sword wrapped in rose thorns
- Armor: Wooden plate/skirt, armadillo skin, poison ivy coverings braced by more rose stems, helmet with buffalo horns

## HARRIS THE SIDEKICK

- Harris's Hawk male youngling, hand chosen by Darby herself for sidekick position because she could see his potential, unlike others.
- Can be fearful, but always pulls through with bravery and loyalty

## KEY ART