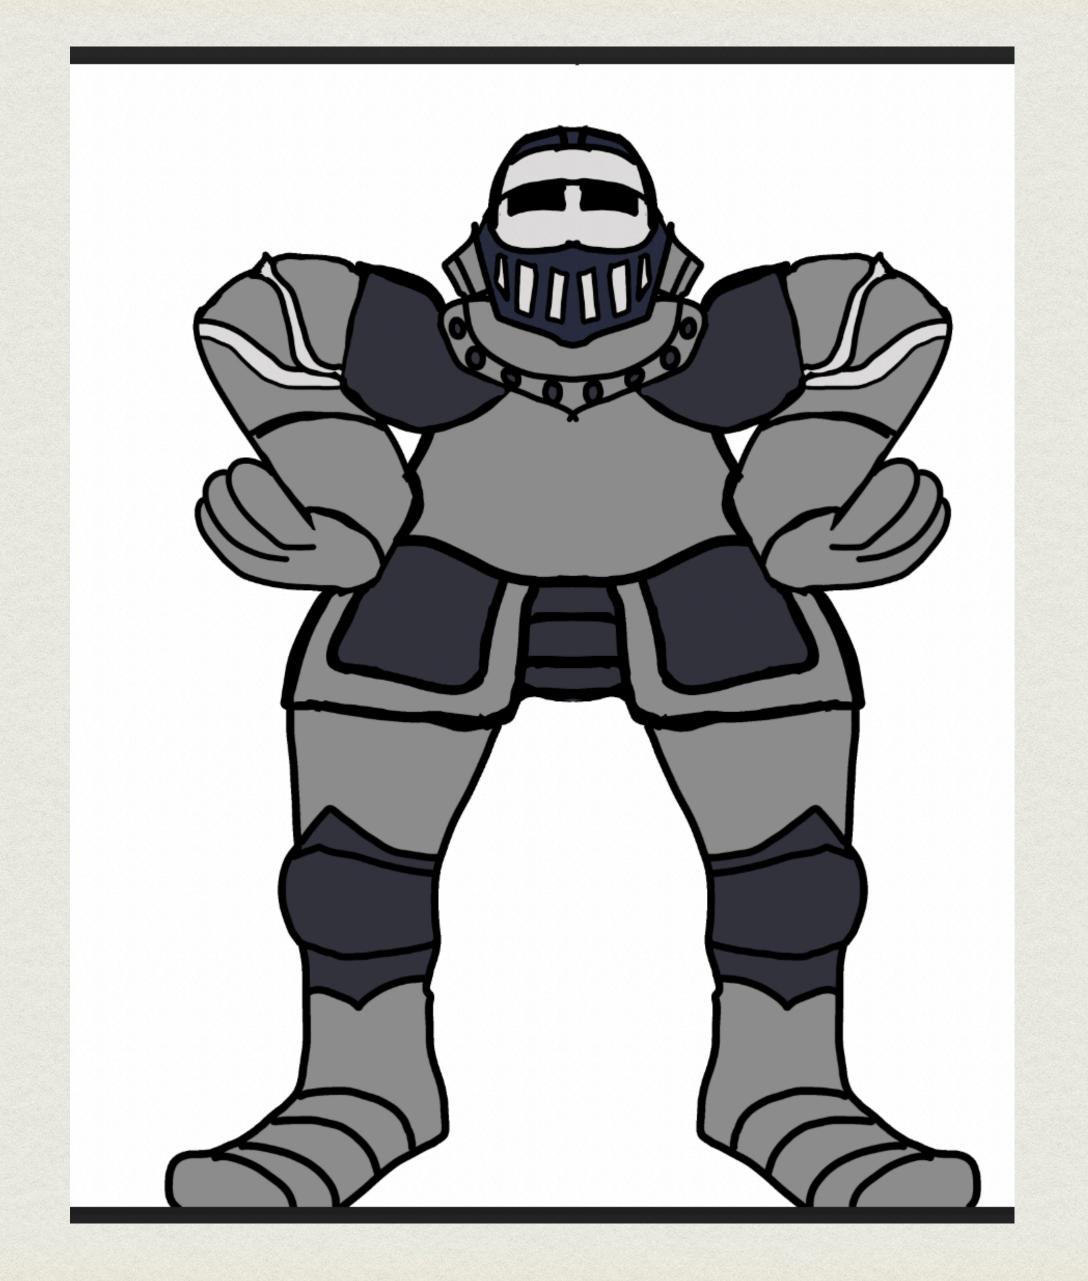

## ZIDDIM-VILLAIN

- Twist villain species- eventually revealed to be a fellow Sasquatch
- Name Ziddim means "treason" referring to betrayal of his species
- Dresses up as knight from head to toe with fake feet to hide identity
- Makes emotional decisions, unstable- motivated by revenge and desire for control on own species after childhood bullying for unusually small feet.
- Weapons: sword/knife, shield with serpent, a symbol of deceit referring to concealing his true identity and Darby's stolen crown which contains magical powers