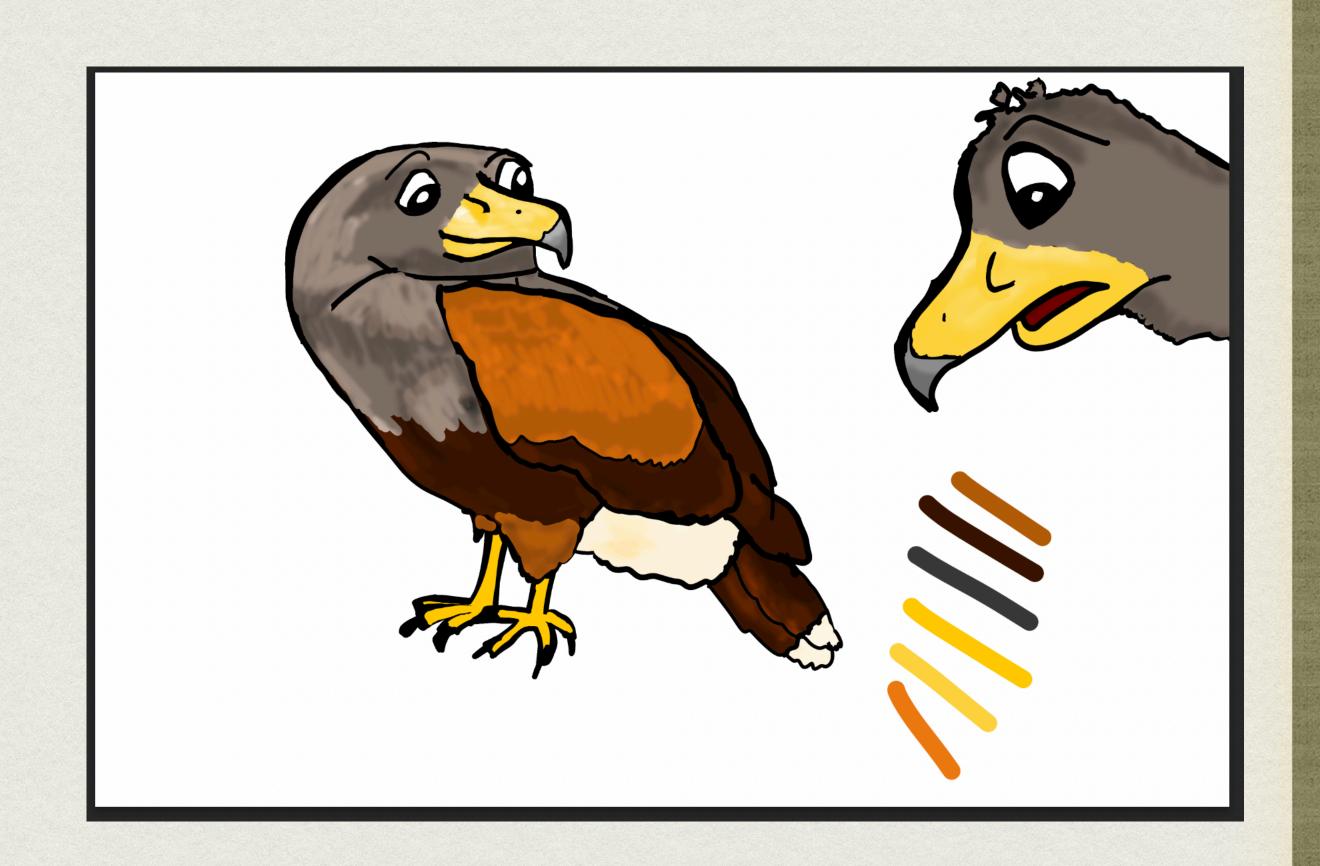

## HARRIS THE SIDEKICK

- Harris's Hawk male youngling, hand chosen by Darby herself for sidekick position because she could see his potential, unlike others.
- Can be fearful, but always pulls through with bravery and loyalty