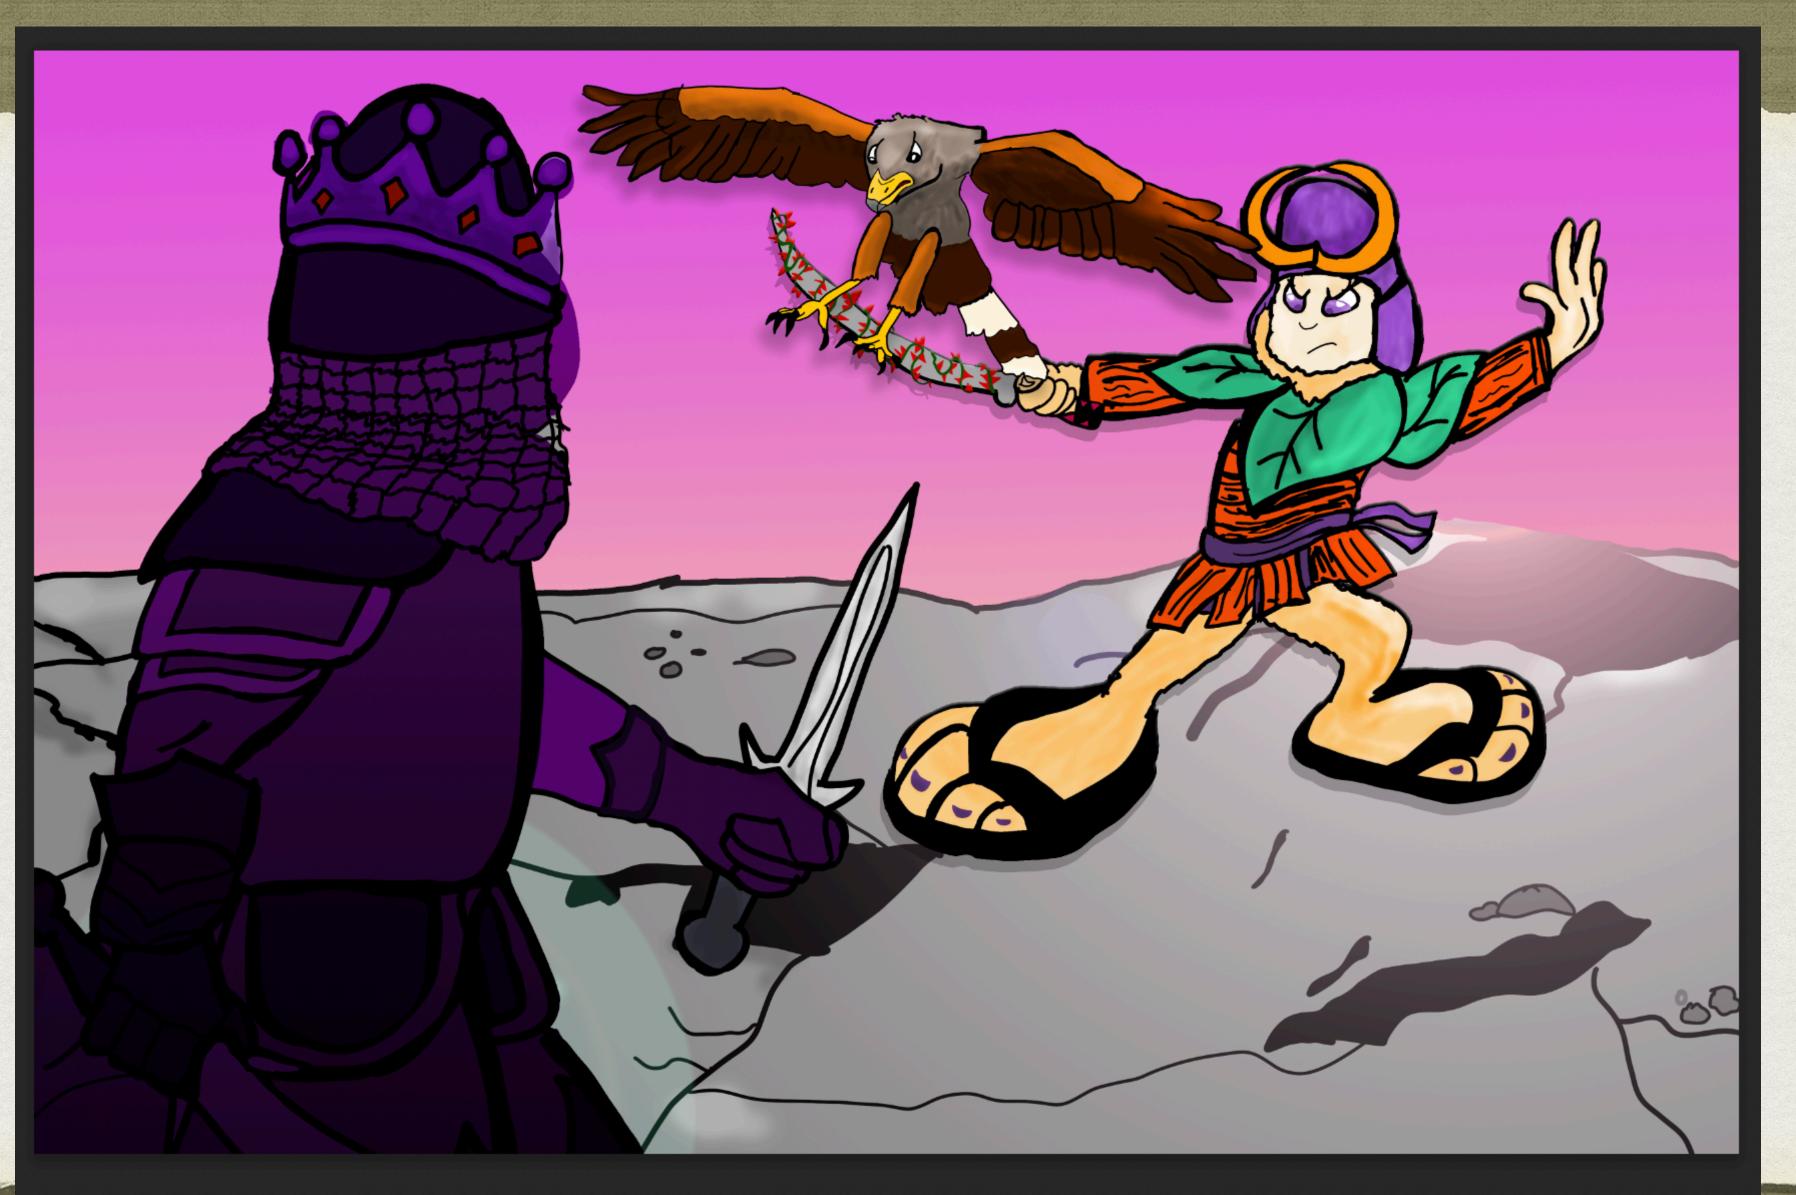

## DARBY SASQUATCH

- Princess, first Sasquatch born in over a century, particularly the first female royal heir in 5 generations
- Spunky, confident, playful
- Weapon of choice: sword wrapped in rose thorns
- Armor: Wooden plate/skirt, armadillo skin, poison ivy coverings braced by more rose stems, helmet with buffalo horns

## ZIDDIM-VILLAIN

- Twist villain species- eventually revealed to be a fellow Sasquatch
- Name Ziddim means "treason" referring to betrayal of his species
- Dresses up as knight from head to toe with fake feet to hide identity
- Makes emotional decisions, unstable- motivated by revenge and desire for control on own species after childhood bullying for unusually small feet.
- Weapons: sword/knife, shield with serpent, a symbol of deceit referring to concealing his true identity and Darby's stolen crown which contains magical powers

## HARRIS THE SIDEKICK

- Harris's Hawk male youngling, hand chosen by Darby herself for sidekick position because she could see his potential, unlike others.
- Can be fearful, but always pulls through with bravery and loyalty

## KEY ART