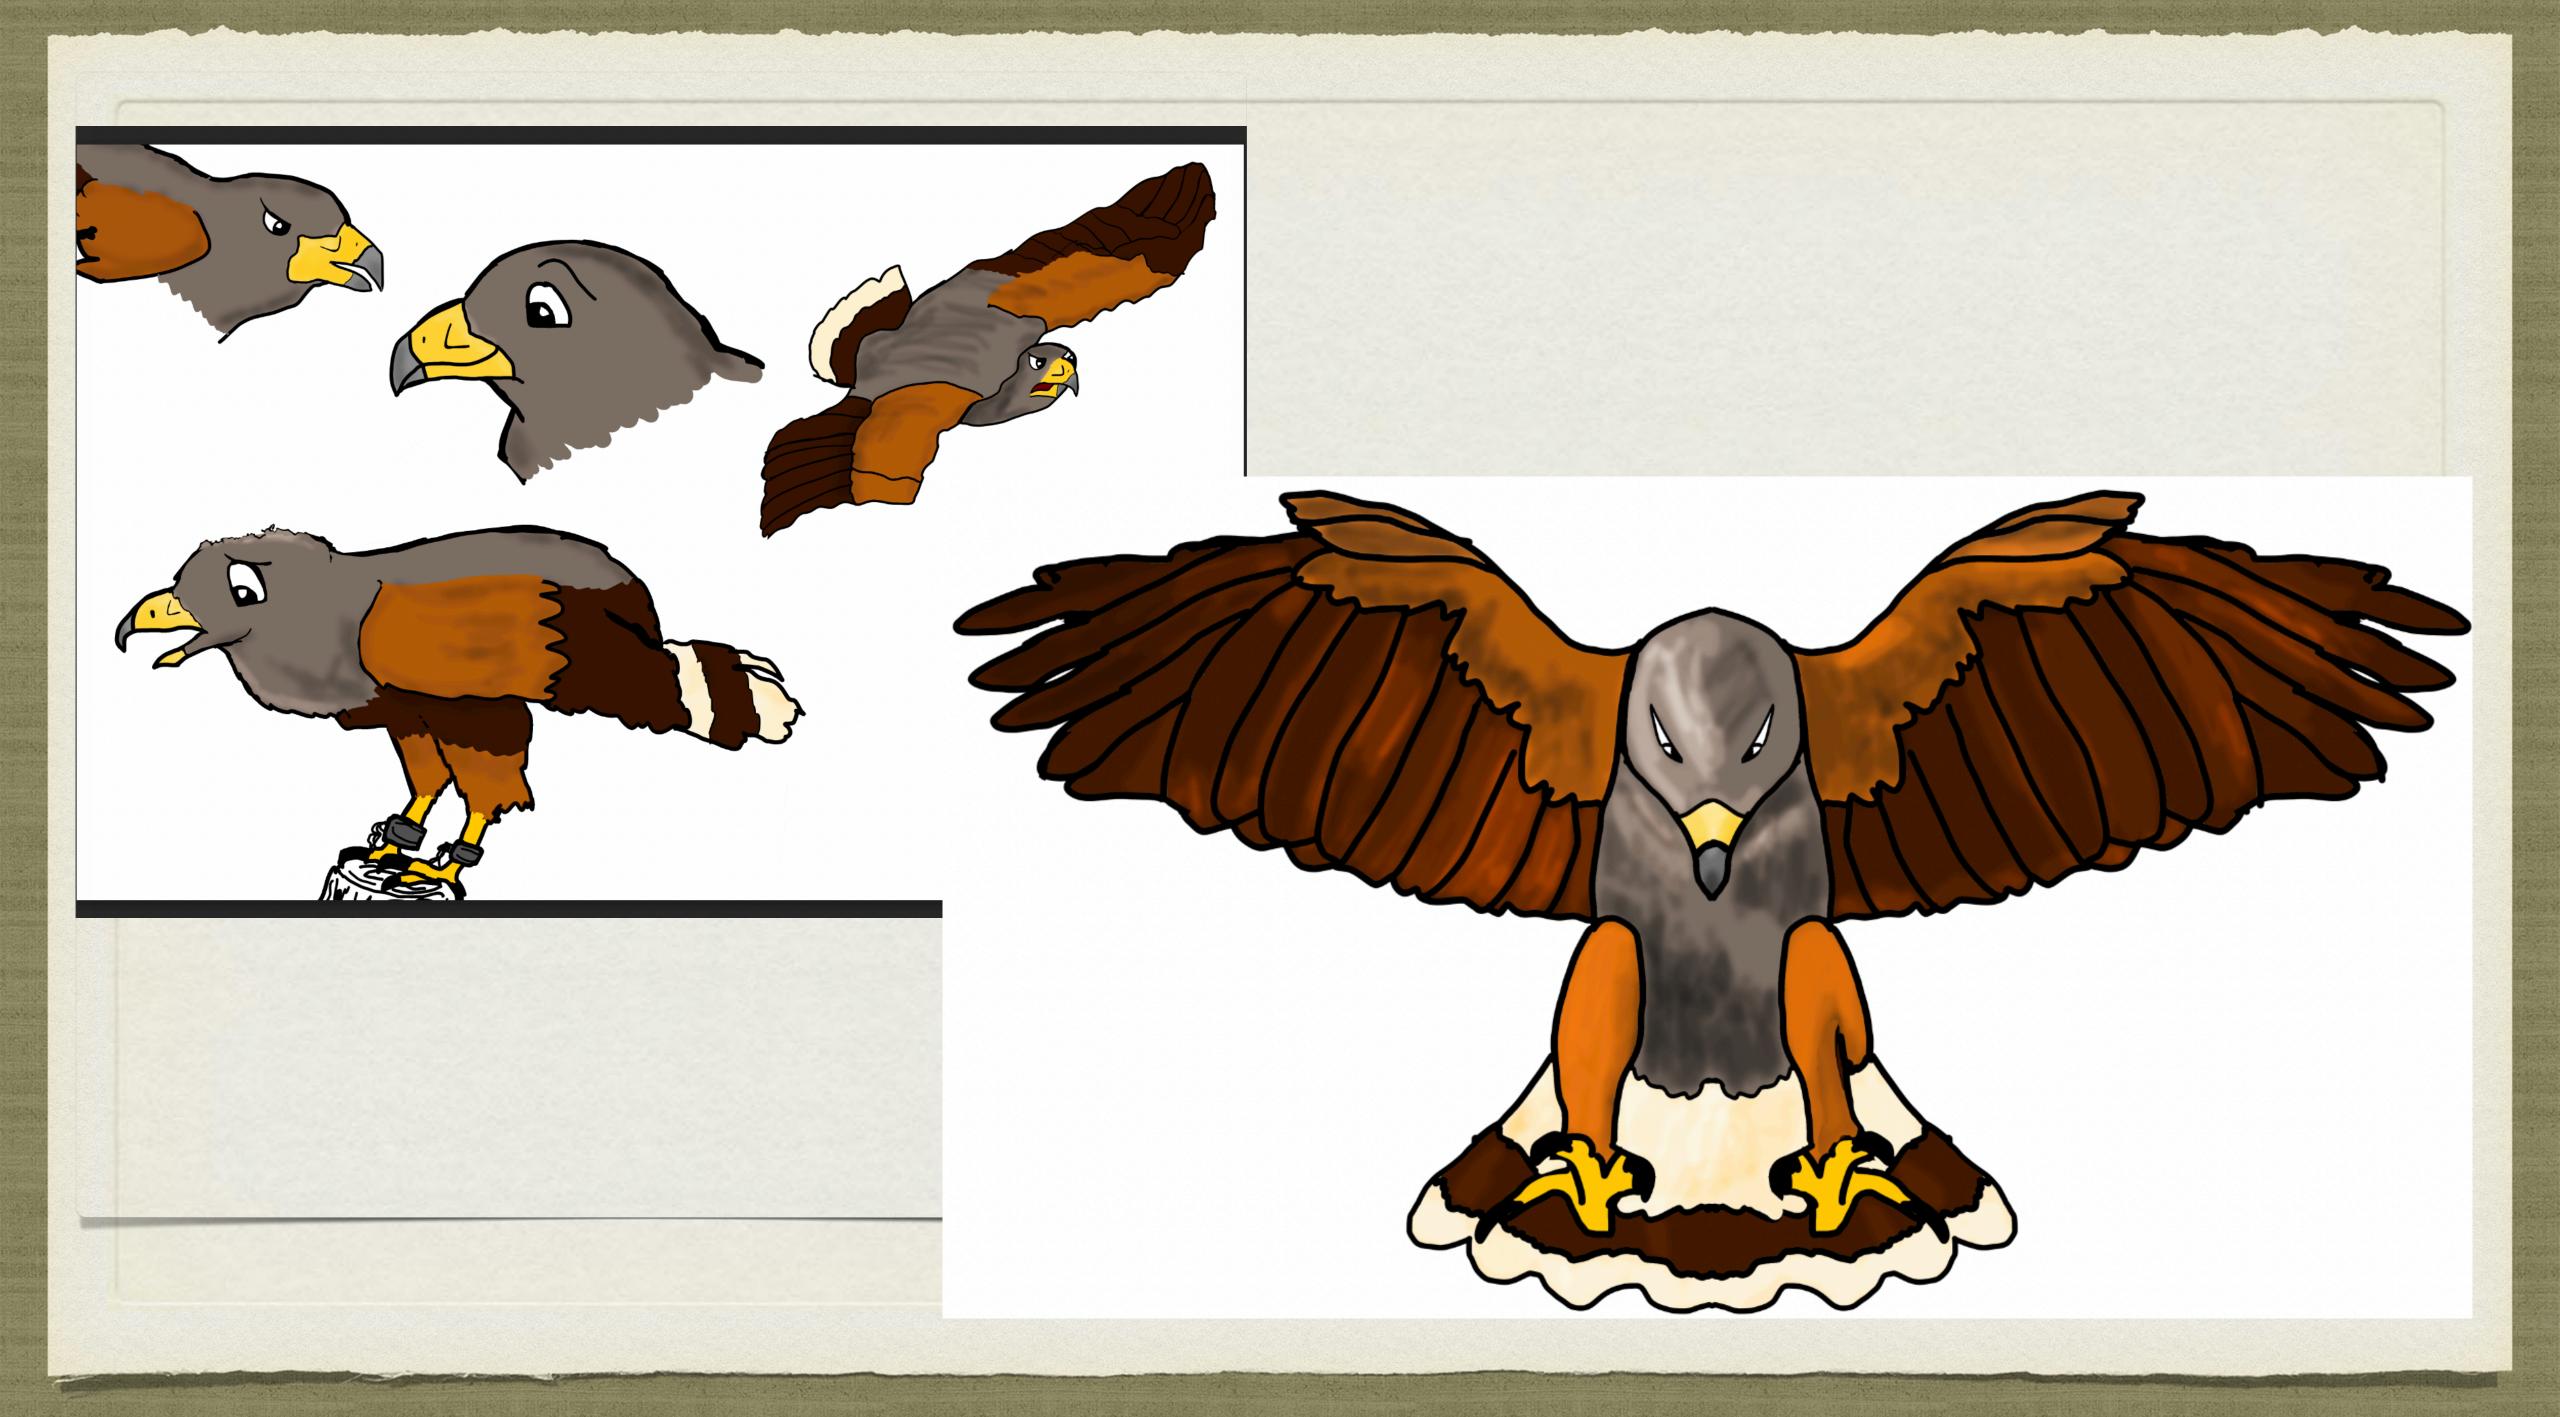

## HARRIS THE SIDEKICK

- Harris's Hawk male youngling, hand chosen by Darby herself for sidekick position because she could see his potential, unlike others.
- Can be fearful, but always pulls through with bravery and loyalty

## KEY ART