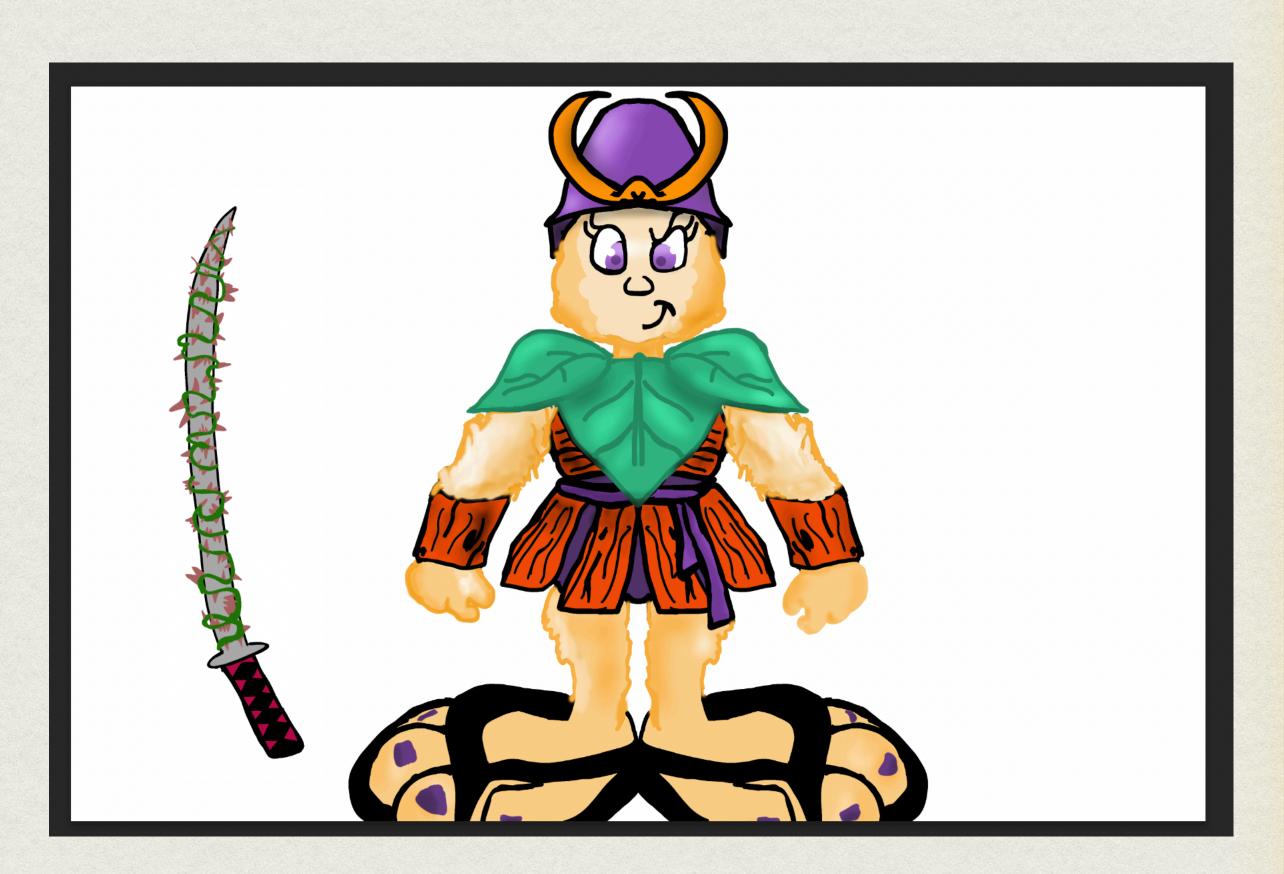

## DARBY SASQUATCH

- Princess, first Sasquatch born in over a century, particularly the first female royal heir in 5 generations
- Spunky, confident, playful
- Weapon of choice: sword wrapped in rose thorns
- Armor: Wooden plate/skirt, armadillo skin, poison ivy coverings braced by more rose stems, helmet with buffalo horns