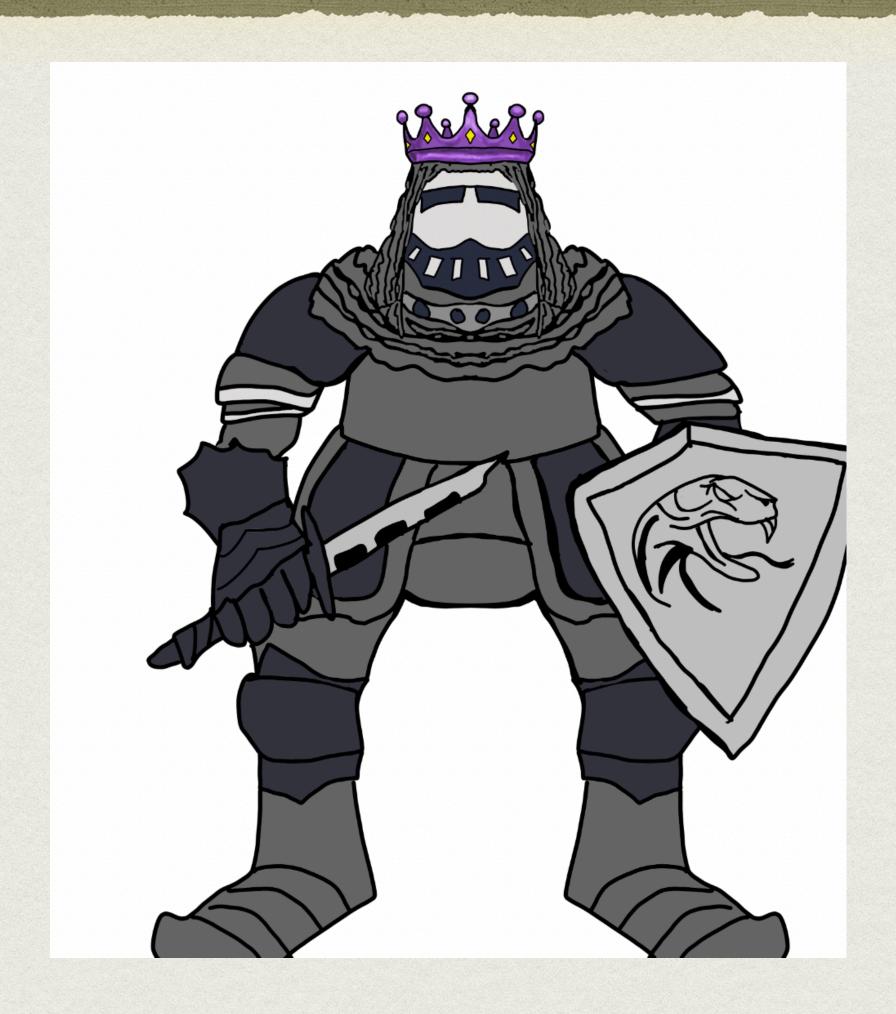

## ZIDDIM-VILLAIN

- Twist villain species- eventually revealed to be a fellow Sasquatch
- Name Ziddim means "treason" referring to betrayal of his species
- Dresses up as knight from head to toe with fake feet to hide identity
- Makes emotional decisions, unstable- motivated by revenge and desire for control on own species after childhood bullying for unusually small feet.
- Weapons: sword/knife, shield with serpent, a symbol of deceit referring to concealing his true identity and Darby's stolen crown which contains magical powers